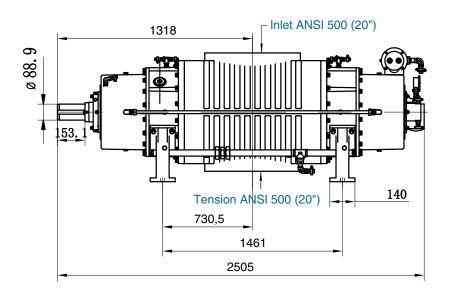

# **Dimensioned drawing**

# ROOTS PUMP MVB 10000

| Nominal capacity (at 50 Hz)                      | m³/h             | 17380                    |
|--------------------------------------------------|------------------|--------------------------|
| Ultimate vacuum in combination with backing pump | mbar abs. / torr | 1x10 <sup>-3</sup> / 0.1 |
| Motor power                                      | kW               | 30                       |
| Rotation speed                                   | rpm              | 1450                     |
| Inlet / Outlet connection                        | ANSI             | 500 (20")                |
| Cooling water connection                         | NPT              | 3/4                      |
| Cooling water flow (15 °C)                       | l/min            | 9.5                      |
| Gear box oil volume                              | I.               | 38                       |
| Dimensions                                       | mm               | 2505x954x747             |
| Total weight with motor                          | kg               | 3732                     |