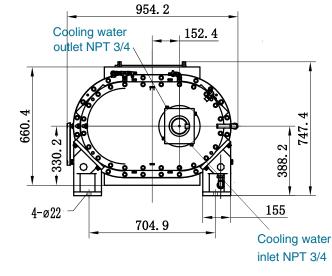

# **Dimensioned drawing**

# ROOTS PUMP MVB 10000

| Nominal capacity (at 50 Hz)                      | m³/h             | 17380                    |
|--------------------------------------------------|------------------|--------------------------|
| Ultimate vacuum in combination with backing pump | mbar abs. / torr | 1x10 <sup>-3</sup> / 0.1 |
| Motor power                                      | kW               | 30                       |
| Rotation speed                                   | rpm              | 1450                     |
| Inlet / Outlet connection                        | ANSI             | 500 (20")                |
| Cooling water connection                         | NPT              | 3/4                      |
| Cooling water flow (15 °C)                       | l/min            | 9.5                      |
| Gear box oil volume                              | I.               | 38                       |
| Dimensions                                       | mm               | 2505x954x747             |
| Total weight with motor                          | kg               | 3732                     |