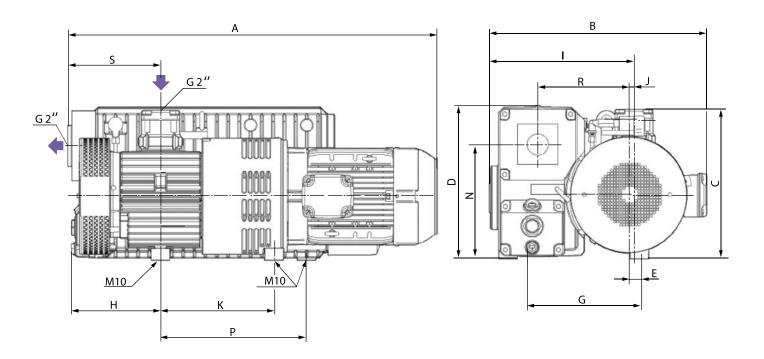

| А   | В   | С   | D   | E   | G   | Н   |
|-----|-----|-----|-----|-----|-----|-----|
| 854 | 432 | 411 | 492 | 29  | 277 | 231 |
| I   | J   | K   | Ν   | Р   | R   | S   |
| 382 | 14  | 243 | 315 | 390 | 242 | 260 |

All dimensions in the drawings are indicated in mm

VACUUM PUMPS

Phone/Fax: +7 (495) 221-65-55 e-mail: sales@npk-zme.ru