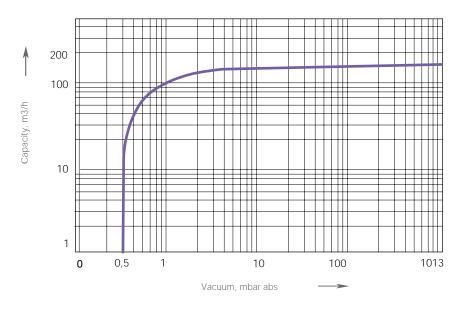

#### **PUMPING CURVE**

The presented characteristics are valid for dry air at temperatures up to 40  $^{\circ}$ C and an atmospheric pressure of 1013 mbar abs. Tolerance of the characteristics is  $\pm$  10%.