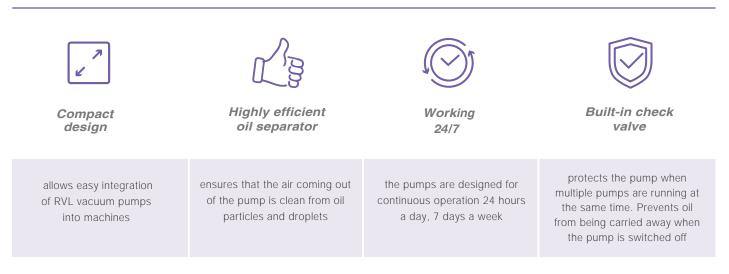

ine. Pumps of this type are used in technological processes of the chemical industry, in the production of composite materials, cable products, as well as backing pumps in hybrid vacuum units with Roots pumps.



| А   | В   | С   | D   | E   | G   | Н   |
|-----|-----|-----|-----|-----|-----|-----|
| 854 | 432 | 411 | 492 | 29  | 277 | 231 |
| I   | J   | K   | Ν   | Р   | R   | S   |
| 382 | 14  | 243 | 315 | 390 | 242 | 260 |

All dimensions in the drawings are indicated in mm

VACUUM PUMPS

Phone/Fax: +7 (495) 221-65-55 e-mail: sales@npk-zme.ru



#### **PUMPING CURVE**



The presented characteristics are valid for dry air at temperatures up to 40  $^{\circ}$ C and an atmospheric pressure of 1013 mbar abs. Tolerance of the characteristics is  $\pm$  10%.

### ADVANTAGES OF RVL PUMPS



#### **VACUUM FILTERS**

Air filters are used to protect the internal parts of pumps from dust and solid mechanical particles contained in the environment of the enterprise.

| Model                             | FG 300 |
|-----------------------------------|--------|
| Inlet capacity, m <sup>3</sup> /h | 300    |
| Filtration degree, microns        | 5      |
| Connection                        | G2"    |



Phone/Fax: +7 (495) 221-65-55 e-mail: sales@npk-zme.ru

VACUUM PUMPS