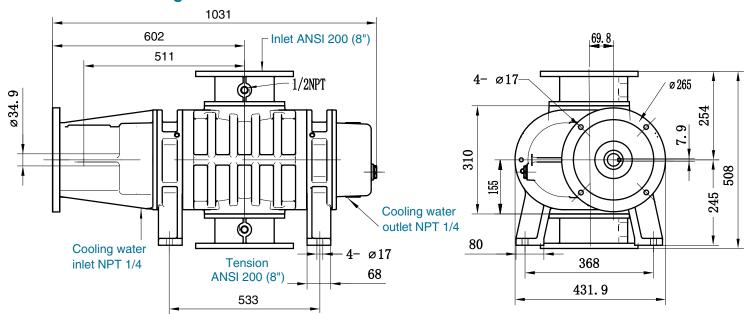

| Nominal capacity (at 50 Hz)                      | m³/h             | 2720                     |
|--------------------------------------------------|------------------|--------------------------|
| Ultimate vacuum in combination with backing pump | mbar abs. / torr | 1x10 <sup>-3</sup> / 0.1 |
| Motor power                                      | kW               | 7.5                      |
| Rotation speed                                   | rpm              | 2900                     |
| Inlet / Outlet connection                        | ANSI             | 200 (8")                 |
| Cooling water connection                         | NPT              | 1/4                      |
| Cooling water flow (15 °C)                       | l/min            | 1.9                      |
| Gear box oil volume                              | 1                | 3.79                     |
| Dimensions                                       | mm               | 1031x432x508             |
| Total weight with motor                          | kg               | 372                      |

## **Dimensioned drawing**

LLC "Scientific and production company "ZME"

www.npk-zme.ru