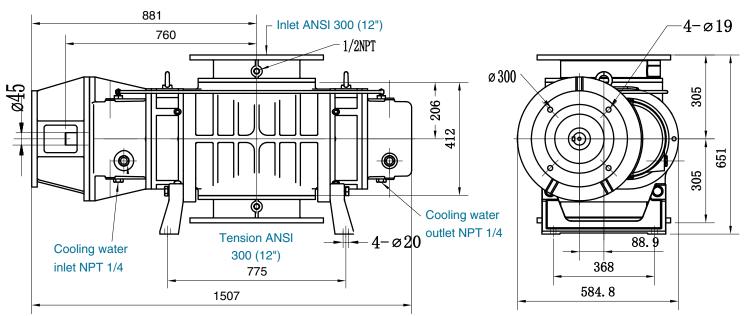

## **Dimensioned drawing**

LLC "Scientific and production company "ZME"

www.npk-zme.ru

## EAC

| Nominal capacity (at 50 Hz)                      | m³/h             | 7560                     |
|--------------------------------------------------|------------------|--------------------------|
| Ultimate vacuum in combination with backing pump | mbar abs. / torr | 1x10 <sup>-3</sup> / 0.1 |
| Motor power                                      | kW               | 18.5                     |
| Rotation speed                                   | rpm              | 2900                     |
| Inlet / Outlet connection                        | ANSI             | 300 (12")                |
| Cooling water connection                         | NPT              | 1/4                      |
| Cooling water flow (15 °C)                       | l/min            | 3.8                      |
| Gear box oil volume                              | 1                | 7.5                      |
| Dimensions                                       | mm               | 1507x585x651             |
| Total weight with motor                          | kg               | 871                      |