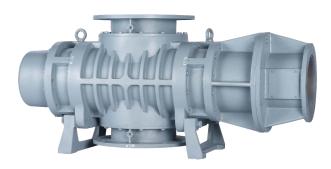

## EAC

| Nominal capacity (at 50 Hz)                      | m³/h             | 7560                     |
|--------------------------------------------------|------------------|--------------------------|
| Ultimate vacuum in combination with backing pump | mbar abs. / torr | 1x10 <sup>-3</sup> / 0.1 |
| Motor power                                      | kW               | 18.5                     |
| Rotation speed                                   | rpm              | 2900                     |
| Inlet / Outlet connection                        | ANSI             | 300 (12")                |
| Cooling water connection                         | NPT              | 1/4                      |
| Cooling water flow (15 °C)                       | l/min            | 3.8                      |
| Gear box oil volume                              | 1                | 7.5                      |
| Dimensions                                       | mm               | 1507x585x651             |
| Total weight with motor                          | kg               | 871                      |

## **Advantages**

- Roots pumps work only in combination with various types of backing vacuum pumps: rotary-vane, liquid-ring and screw types.
- · Five-point bearing design, double oil tanks, high stability.
- Nitrogen gas barrier to block gas from entering the oil tank; prolonging service life.
- Suitability for high temperature, high differential pressure and high vacuum environments, robust design, high reliability.
- Standard materials and various coatings available.
- Internal coating protection against corrosion, especially suitable for petrochemical, chemical and pharmaceutical industries.