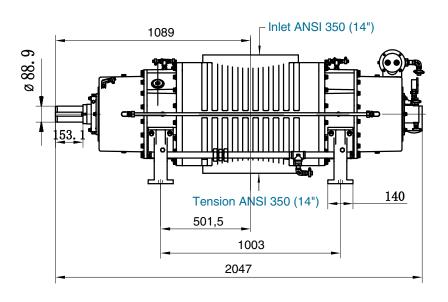

| Nominal capacity (at 50 Hz)                      | m³/h             | 12860                    |
|--------------------------------------------------|------------------|--------------------------|
| Ultimate vacuum in combination with backing pump | mbar abs. / torr | 1x10 <sup>-3</sup> / 0.1 |
| Motor power                                      | kW               | 30                       |
| Rotation speed                                   | rpm              | 1450                     |
| Inlet / Outlet connection                        | ANSI             | 350 (14")                |
| Cooling water connection                         | NPT              | 3/4                      |
| Cooling water flow (15 °C)                       | l/min            | 7.6                      |
| Gear box oil volume                              | 1                | 38                       |
| Dimensions                                       | mm               | 2047x954x747             |
| Total weight with motor                          | kg               | 3216                     |

## **Dimensioned drawing**

LLC "Scientific and production company "ZME"

www.npk-zme.ru