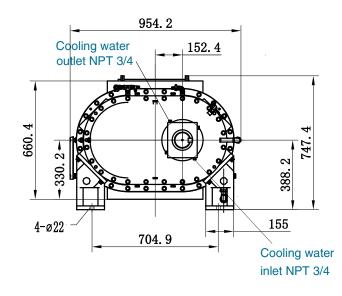

| Nominal capacity (at 50 Hz)                      | m³/h             | 12860                    |
|--------------------------------------------------|------------------|--------------------------|
| Ultimate vacuum in combination with backing pump | mbar abs. / torr | 1x10 <sup>-3</sup> / 0.1 |
| Motor power                                      | kW               | 30                       |
| Rotation speed                                   | rpm              | 1450                     |
| Inlet / Outlet connection                        | ANSI             | 350 (14")                |
| Cooling water connection                         | NPT              | 3/4                      |
| Cooling water flow (15 °C)                       | l/min            | 7.6                      |
| Gear box oil volume                              | 1                | 38                       |
| Dimensions                                       | mm               | 2047x954x747             |
| Total weight with motor                          | kg               | 3216                     |

## **Dimensioned drawing**

LLC "Scientific and production company "ZME"

www.npk-zme.ru