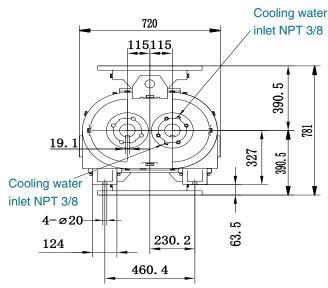

| Nominal capacity (at 50 Hz)                      | m³/h             | 7500                     |
|--------------------------------------------------|------------------|--------------------------|
| Ultimate vacuum in combination with backing pump | mbar abs. / torr | 1x10 <sup>-3</sup> / 0.1 |
| Motor power                                      | kW               | 22                       |
| Rotation speed                                   | rpm              | 1450                     |
| Inlet / Outlet connection                        | ANSI             | 400 (16")                |
| Cooling water connection                         | NPT              | 3/8                      |
| Cooling water flow (15 °C)                       | l/min            | 5.7                      |
| Gear box oil volume                              | 1                | 30                       |
| Dimensions                                       | mm               | 1780x720x781             |
| Total weight with motor                          | kg               | 1769                     |

## **Dimensioned drawing**

LLC "Scientific and production company "ZME"

www.npk-zme.ru