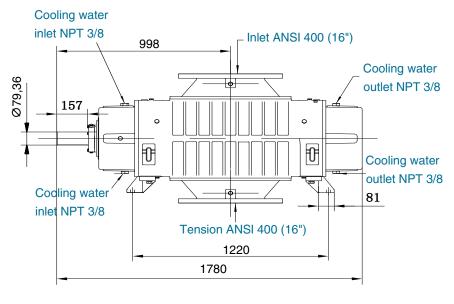

| Nominal capacity (at 50 Hz)                      | m³/h             | 7500                     |
|--------------------------------------------------|------------------|--------------------------|
| Ultimate vacuum in combination with backing pump | mbar abs. / torr | 1x10 <sup>-3</sup> / 0.1 |
| Motor power                                      | kW               | 22                       |
| Rotation speed                                   | rpm              | 1450                     |
| Inlet / Outlet connection                        | ANSI             | 400 (16")                |
| Cooling water connection                         | NPT              | 3/8                      |
| Cooling water flow (15 °C)                       | l/min            | 5.7                      |
| Gear box oil volume                              | 1                | 30                       |
| Dimensions                                       | mm               | 1780x720x781             |
| Total weight with motor                          | kg               | 1769                     |

## **Dimensioned drawing**

LLC "Scientific and production company "ZME"

www.npk-zme.ru