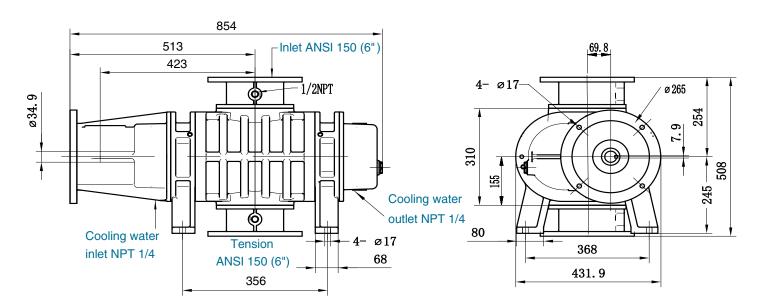

## **Dimensioned drawing**

LLC "Scientific and production company "ZME"

www.npk-zme.ru

| Nominal capacity (at 50 Hz)                      | m³/h             | 1640                     |
|--------------------------------------------------|------------------|--------------------------|
| Ultimate vacuum in combination with backing pump | mbar abs. / torr | 1x10 <sup>-3</sup> / 0.1 |
| Motor power                                      | kW               | 7.5                      |
| Rotation speed                                   | rpm              | 2900                     |
| Inlet / Outlet connection                        | ANSI             | 150 (6")                 |
| Cooling water connection                         | NPT              | 1/4                      |
| Cooling water flow (15 °C)                       | l/min            | 1.9                      |
| Gear box oil volume                              | I                | 3.79                     |
| Dimensions                                       | mm               | 854x432x508              |
| Total weight with motor                          | kg               | 283                      |