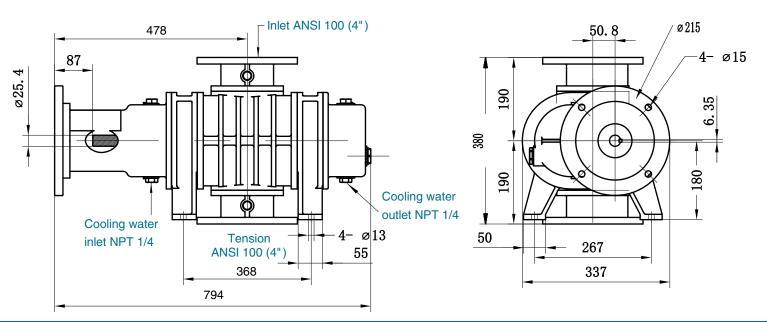

| Nominal capacity (at 50 Hz)                      | m³/h             | 980                      |
|--------------------------------------------------|------------------|--------------------------|
| Ultimate vacuum in combination with backing pump | mbar abs. / torr | 1x10 <sup>-3</sup> / 0.1 |
| Motor power                                      | kW               | 4                        |
| Rotation speed                                   | rpm              | 2900                     |
| Inlet / Outlet connection                        | ANSI             | 100 (4")                 |
| Cooling water connection                         | NPT              | 1/4                      |
| Cooling water flow (15 °C)                       | l/min            | 1.5                      |
| Gear box oil volume                              | I                | 1.42                     |
| Dimensions                                       | mm               | 794x337x380              |
| Total weight with motor                          | kg               | 163                      |

## **Dimensioned drawing**

LLC "Scientific and production company "ZME"

www.npk-zme.ru