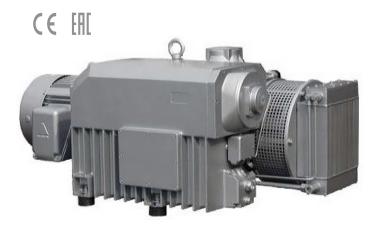

Single-stage rotary vane oil-lubricated vacuum pumps of the **RVL series** are designed for pumping air, vapors and steamgas mixtures.

The pumps are highly reliable, easy to operate and provide stable vacuum during continuous operation. They are most often used in the food industry, woodworking, vacuum packaging and central vacuum units in medicine.

Pumps of this type are used in technological processes of the chemical industry, in the production of composite materials, cable products, as well as backing pumps in hybrid vacuum units with Roots pumps.