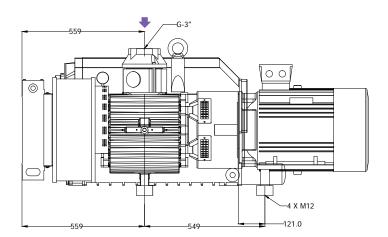

All dimensions in the drawings are indicated in mm

VACUUM PUMPS

Phone/Fax: +7 (495) 221-65-55 e-mail: sales@npk-zme.ru