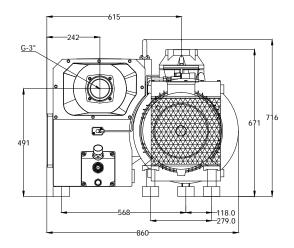

All dimensions in the drawings are indicated in mm

VACUUM PUMPS

Phone/Fax: +7 (495) 221-65-55 e-mail: sales@npk-zme.ru