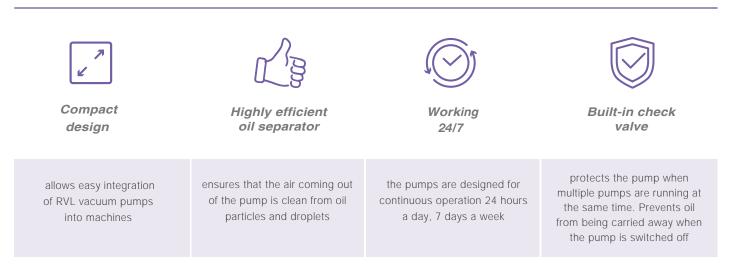

mixtures.

The pumps are highly reliable, easy to operate and provide stable vacuum during continuous operation. They are most often used in the food industry, woodworking, vacuum packaging and central vacuum units in medicine.

Pumps of this type are used in technological processes of the chemical industry, in the production of composite materials, cable products, as well as backing pumps in hybrid vacuum units with Roots pumps.







All dimensions in the drawings are indicated in mm

VACUUM PUMPS



Phone/Fax: +7 (495) 221-65-55 e-mail: sales@npk-zme.ru



## **PUMPING CURVE**



The presented characteristics are valid for dry air at temperatures up to 40  $^{\circ}$ C and an atmospheric pressure of 1013 mbar abs. Tolerance of the characteristics is ± 10%.

## ADVANTAGES OF RVL PUMPS



## **VACUUM FILTERS**

Air filters are used to protect the internal parts of pumps from dust and solid mechanical particles contained in the environment of the enterprise.

| Model                             | <b>FG</b> 1000 |
|-----------------------------------|----------------|
| Inlet capacity, m <sup>3</sup> /h | 970            |
| Filtration degree, microns        | 5              |
| Connection                        | G 4″           |



Phone/Fax: +7 (495) 221-65-55 e-mail: sales@npk-zme.ru

VACUUM PUMPS