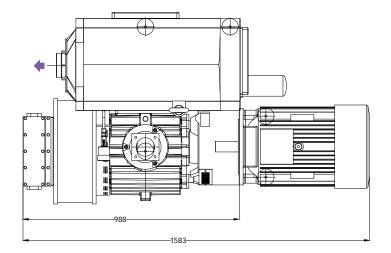

All dimensions in the drawings are indicated in mm

VACUUM PUMPS

Phone/Fax: +7 (495) 221-65-55 e-mail: sales@npk-zme.ru