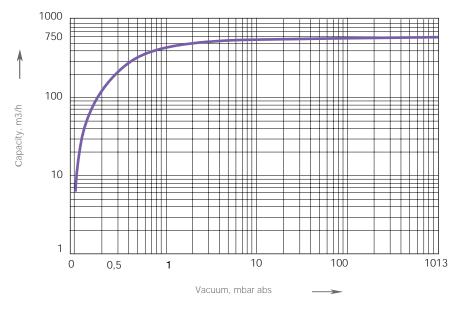

## **PUMPING CURVE**

The presented characteristics are valid for dry air at temperatures up to 40  $^{\circ}$ C and an atmospheric pressure of 1013 mbar abs. Tolerance of the characteristics is ± 10%.