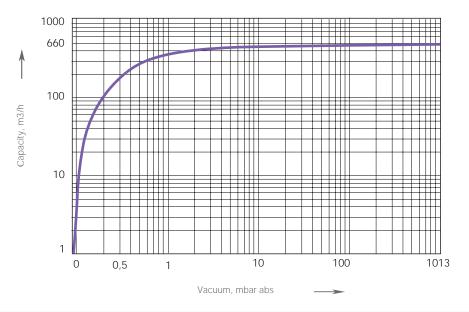

#### **PUMPING CURVE**

The presented characteristics are valid for dry air at temperatures up to 40  $^{\circ}$ C and an atmospheric pressure of 1013 mbar abs. Tolerance of the characteristics is ± 10%.