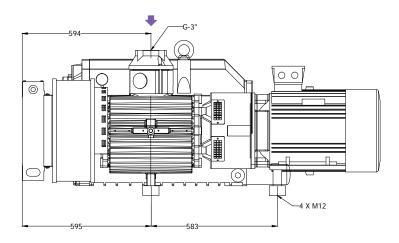

All dimensions in the drawings are indicated in mm

VACUUM PUMPS

Phone/Fax: +7 (495) 221-65-55 e-mail: sales@npk-zme.ru