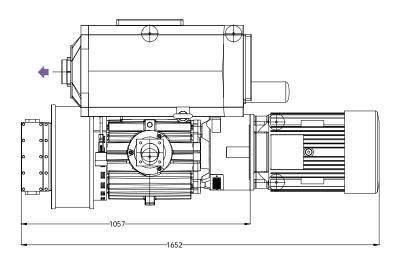

All dimensions in the drawings are indicated in mm

VACUUM PUMPS

Phone/Fax: +7 (495) 221-65-55 e-mail: sales@npk-zme.ru