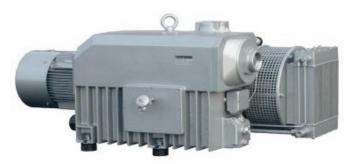

Single-stage rotary vane oil-lubricated vacuum pumps of the *RVL series* are designed for pumping air, vapors and steamgas mixtures.

The pumps are highly reliable, easy to operate and provide stable vacuum during continuous operation. They are most often used in the food industry, woodworking, vacuum packaging and central vacuum units in medicine.

Pumps of this type are used in technological processes of the chemical industry, in the production of composite materials, cable products, as well as backing pumps in hybrid vacuum units with Roots pumps.