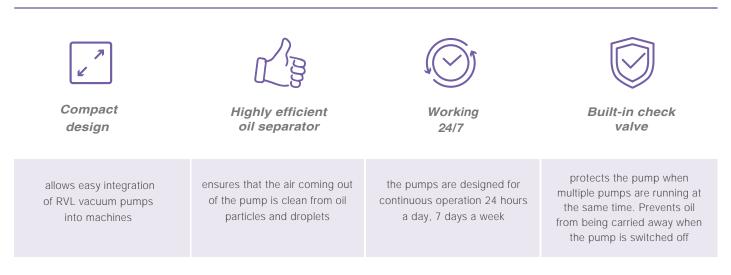

ures.

The pumps are highly reliable, easy to operate and provide stable vacuum during continuous operation. They are most often used in the food industry, woodworking, vacuum packaging and central vacuum units in medicine.

Pumps of this type are used in technological processes of the chemical industry, in the production of composite materials, cable products, as well as backing pumps in hybrid vacuum units with Roots pumps.





All dimensions in the drawings are indicated in mm

VACUUM PUMPS





Phone/Fax: +7 (495) 221-65-55 e-mail: sales@npk-zme.ru



#### **PUMPING CURVE**



The presented characteristics are valid for dry air at temperatures up to 40  $^{\circ}$ C and an atmospheric pressure of 1013 mbar abs. Tolerance of the characteristics is ± 10%.

#### ADVANTAGES OF RVL PUMPS



### **VACUUM FILTERS**

Air filters are used to protect the internal parts of pumps from dust and solid mechanical particles contained in the environment of the enterprise.

| Model                             | <b>FG</b> 1000 |
|-----------------------------------|----------------|
| Inlet capacity, m <sup>3</sup> /h | 970            |
| Filtration degree, microns        | 5              |
| Connection                        | G 4″           |



Phone/Fax: +7 (495) 221-65-55 e-mail: sales@npk-zme.ru

VACUUM PUMPS