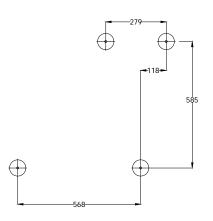

All dimensions in the drawings are indicated in mm

VACUUM PUMPS

Phone/Fax: +7 (495) 221-65-55 e-mail: sales@npk-zme.ru