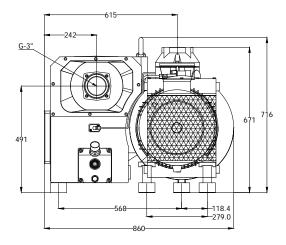

All dimensions in the drawings are indicated in mm

VACUUM PUMPS

Phone/Fax: +7 (495) 221-65-55 e-mail: sales@npk-zme.ru